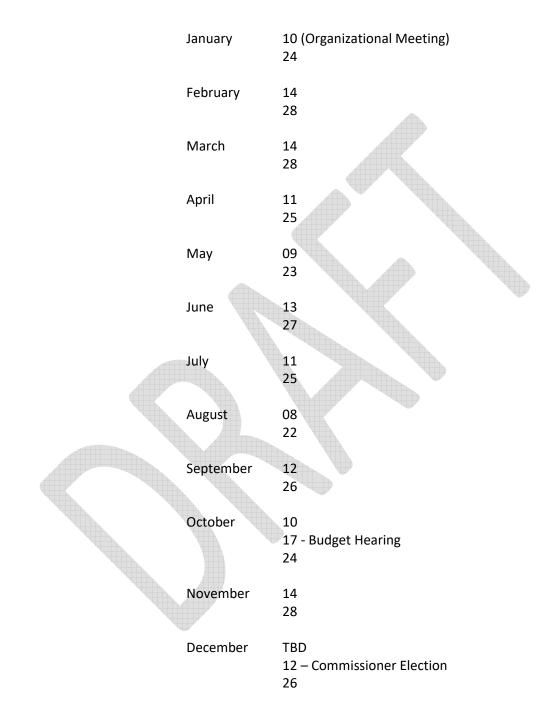

- <u>Parade of Lights</u> Chief Tim O'Connor said that earlier in the day Nate (Herring-Trott) forwarded him a request for LaGrange to participate in a Parade of Lights on the following Monday with Union Vale. He said a request came in from a 5 year old girl in Wisconsin with terminal cancer who saw something about the world record Christmas lights in Union Vale. Chief O'Connor asked for the Board's support in having LaGrange participate. Discussion followed regarding the event.
- <u>Hose Dryer</u> Deputy Chief reported that the hose dryer at Station 1 has been sold. He asked if the salt spreader had been declared surplus and Komorsky said that is has not been. Brief discussion followed about whether the spreader could be of use.
- <u>Organizational Meeting Items for Review</u> Pignataro said they should discuss the Organizational meeting items to determine if any changes need to be made to them before the meeting. Lengthy discussion followed regarding updates to the organizational materials (attached).