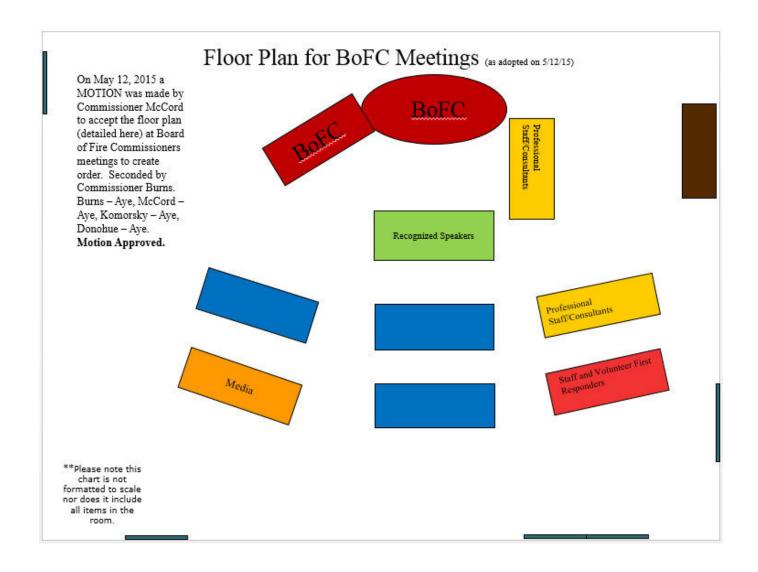

## **ORDER OF MEETING ROOM**

(as initially adopted by BoFC on 5/12/15)

From the Fire Commissioners' point of view: Staff and Volunteer first responders should be located to the left rear of the room. Media should be located at the right rear table. The front left tables are for staff consultants and professional staff. The commissioners sit at the front table and the front table immediately to the right. The table directly in front of the commissioners is for speakers that the BoFC will recognize.